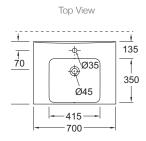

### **Product**

• Reach 700mm countertop basin

**Kohler Code** 18572T-1-0

#### **Features**

- Centre tap hole
- Overflow outlet

### **Technical Details**

Weight: 25kg Approx. Volume: 5L