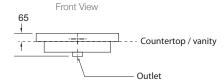

# **Installation Notes:**

- Allow a minimum of 50mm from the wall for easy cleaning.
- $\bullet$  A hole for the basin needs to be made in the bench top.
- The basin is fixed to the bench top using the appropriate silicone sealant (not supplied).
- Requires DN32 waste without overflow (not supplied).