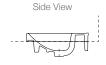

# **Installation Notes:**

- Allow a minimum of 50mm from the wall for easy cleaning.
- $\bullet$  A hole for the basin needs to be made in the bench top.
- The basin is fixed to the bench top using the appropriate silicone sealant (not supplied).
- Requires DN32 waste without overflow (not supplied).